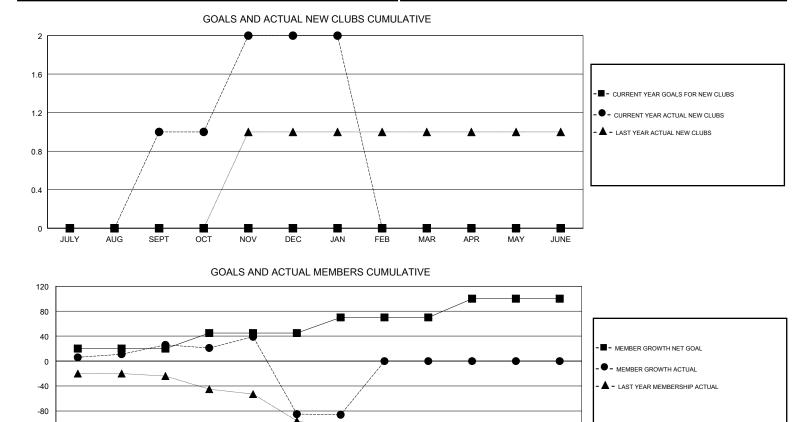

## LOCATION MACEDONIA (FYROM)

GMT CA

| Clubs<br>RESULTS FOR 2018-2019 |   |   |   | Members<br>RESULTS FOR 2018-2019 |    |    |     |  |
|--------------------------------|---|---|---|----------------------------------|----|----|-----|--|
|                                |   |   |   |                                  |    |    |     |  |
| JULY/AUG/SEPT                  | 0 | 1 | 0 | JULY/AUG/SEPT                    | 20 | 35 | 7   |  |
| OCT/NOV/DEC                    | 0 | 1 | 5 | OCT/NOV/DEC                      | 25 | 30 | 141 |  |
| JAN/FEB/MAR                    | 0 | 0 | 0 | JAN/FEB/MAR                      | 25 | 2  | 3   |  |
| APR/MAY/JUNE                   | 0 | 0 | 0 | APR/MAY/JUNE                     | 30 | 0  | 0   |  |

-120 -160 \* -200 JULY AUG SEPT OCT NOV DEC JAN FEB MAR APR MAY JUNE

| DROPPED CLUBS: 5 |     | 10 CLUBS OF 47 ADDED 1 OR MORE | GENDER DISTRIBUTION                   |                              |    |
|------------------|-----|--------------------------------|---------------------------------------|------------------------------|----|
|                  |     | NEW MEMBERS                    | MALE<br>FEMALE                        | 435 (54.79%)<br>359 (45.21%) |    |
| DROPPED MEMBERS  |     |                                | Women Percentage Fiscal Year Goal: 0% |                              |    |
| DECEASED         | 0   | CLICK HERE FOR CUMULATIVE      | TOTAL FAMILY UNIT MEMBERS             |                              | 98 |
| CLUB CANCELLED   | 98  | MEMBERSHIP DATA                |                                       |                              | 51 |
| OTHER            | 53  |                                | FAMILY MEMBERS PAYING HALF DUES       |                              |    |
| TOTAL            | 151 |                                |                                       |                              |    |